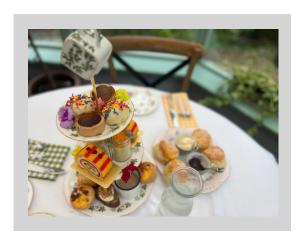

## SPA & TEA

- USE OF OUR INDOOR HEATED SWIMMING POOL
- ROBE, TOWEL AND SLIPPERS
- 30 MINUTE SPA TREATMENT
- AFTERNOON TEA

#### £70pp

(Fridays & Saturdays- minimum booking 2 people) Treatment choices:

- Back, Neck & Shoulder Swedish Massage
- Traditional Indian Head Massage
- Express Facial
- Full Body Polish