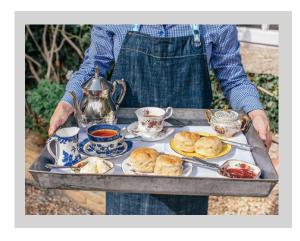

### WEEKDAY WELLNESS

- USE OF OUR INDOOR HEATED SWIMMING POOL
- ROBE, TOWEL AND SLIPPERS
- 30 MINUTE SPA TREATMENT
- CREAM TEA

#### £55pp

(Mondays-Thursday- minimum booking 2 people)
Treatment choices:

- Back, Neck & Shoulder Swedish Massage
- Traditional Indian Head Massage
- Express Facial
- Full Body Polish