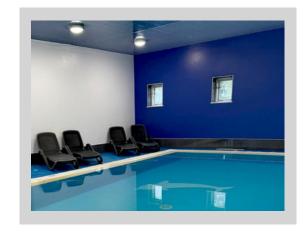

## SPA & TEA

- USE OF OUR INDOOR HEATED SWIMMING POOL
- ROBE, TOWEL AND SLIPPERS
- 30 MINUTE SPA TREATMENT
- AFTERNOON TEA

## LOCALS SPA DAY

- USE OF OUR INDOOR HEATED SWIMMING POOL
- ROBE, TOWEL AND SLIPPERS
- 45 MINUTE SPA TREATMENT
- HOT DRINK IN THE LOUNGE

### WEEKDAY WELLNESS

- USE OF OUR INDOOR HEATED SWIMMING POOL
- ROBE, TOWEL AND SLIPPERS
- 30 MINUTE SPA TREATMENT
- CREAM TEA

## WEEKDAY WELLNESS UPGRADED

- USE OF OUR INDOOR HEATED SWIMMING POOL
- ROBE, TOWEL AND SLIPPERS
- 60 MINUTE SPA TREATMENT
- CREAM TEA

## SPA & SUNDAY LUNCH

- USE OF OUR INDOOR HEATED SWIMMING POOL
- ROBE, TOWEL AND SLIPPERS
- 30 MINUTE SPA TREATMENT
- 1 COURSE LUNCH